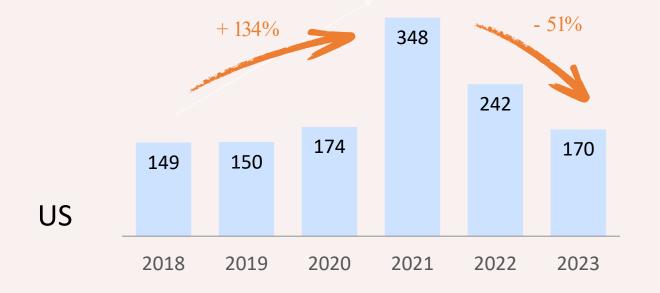

STARTUP NATION CENTRAL

## Welcome

THE STARTUP NATION- ISRAELI TECH





## Innovation is a major contributor to Israel's economy

STARTUP NATION CENTRAL

12%

of workforce

20%

of GDP

53%

of total annual exports

#### STARTUP NATION CENTRAL

#### Contributing to significant economic growth



Source: OECD.ORG

#### Israel is a compact powerhouse with a thriving Innovation Ecosystem





Source: Startup Nation Finder



### Currently there are nearly 450 MNC Innovation and R&D Centers in Israel















































































#### Private funding by years





Source: Startup Nation Finder



## Private Funding – Global Comparison













Europe

STARTUP

# Leading the world in several key innovation parameters





#1

Number of Startups

PER CAPITA

#2

Venture Capital Investments

PER CAPITA

#1

R&D Investments

AS % OF GDP

#1

Innovation Linkages

‡**4** 

In Public Companies

LISTED ON NASDAQ

# Israel's Innovation Ecosystem has proven resilient to turmoil in the past

#### In the face of adversity, Israel's fundamentals remain strong



| PAST CRISES               | DOT.COM CRISIS<br>AND INTIFADA | LEBANON WAR | SUB-PRIME<br>FINANCIAL CRISIS | GAZA | COVID 19 |
|---------------------------|--------------------------------|-------------|-------------------------------|------|----------|
|                           | 2001                           | 2006        | 2009                          | 2014 | 2020     |
|