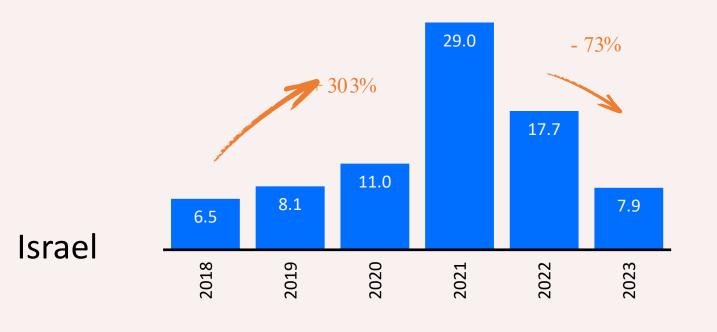

STARTUP NATION CENTRAL

## Welcome

THE STARTUP NATION- ISRAELI TECH





## Innovation is a major contributor to Israel's economy

STARTUP NATION CENTRAL

12%

of workforce

20%

of GDP

53%

of total annual exports

#### STARTUP NATION CENTRAL

#### Contributing to significant economic growth



Source: OECD.ORG

#### Israel is a compact powerhouse with a thriving Innovation Ecosystem





Source: Startup Nation Finder



### Currently there are nearly 450 MNC Innovation and R&D Centers in Israel















































































#### Private funding by years





Source: Startup Nation Finder



## Private Funding – Global Comparison













Europe

STARTUP

# Leading the world in several key innovation parameters





#1

Number of Startups

PER CAPITA

#2

Venture Capital Investments

PER CAPITA

#1

R&D Investments

AS % OF GDP

#1

Innovation Linkages

‡**4** 

In Public Companies

LISTED ON NASDAQ

# Israel's Innovation Ecosystem has proven resilient to turmoil in the past

#### In the face of adversity, Israel's fundamentals remain strong



| PAST CRISES               | DOT.COM CRISIS<br>AND INTIFADA | LEBANON WAR | SUB-PRIME<br>FINANCIAL CRISIS | GAZA | COVID 19 |
|---------------------------|--------------------------------|-------------|-------------------------------|------|----------|
|                           | 2001                           | 2006        | 2009                          | 2014 | 2020