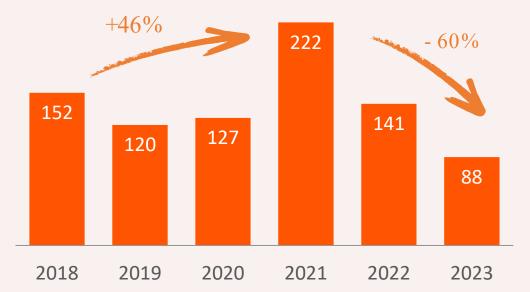

STARTUP NATION CENTRAL

## Welcome

THE STARTUP NATION- ISRAELI TECH





## Innovation is a major contributor to Israel's economy

STARTUP NATION CENTRAL

12%

of workforce

20%

of GDP

53%

of total annual exports

#### STARTUP NATION CENTRAL

#### Contributing to significant economic growth



Source: OECD.ORG

#### Israel is a compact powerhouse with a thriving Innovation Ecosystem





Source: Startup Nation Finder



### Currently there are nearly 450 MNC Innovation and R&D Centers in Israel















































































#### Private funding by years





Source: Startup Nation Finder



## Private Funding – Global Comparison













Europe

STARTUP

# Leading the world in several key innovation parameters





#1

Number of Startups

PER CAPITA

#2

Venture Capital Investments

PER CAPITA

#1

R&D Investments

AS % OF GDP

#1

Innovation Linkages

‡**4** 

In Public Companies

LISTED ON NASDAQ

# Israel's Innovation Ecosystem has proven resilient to turmoil in the past

#### In the face of adversity, Israel's fundamentals remain strong



| PAST CRISES               | DOT.COM CRISIS<br>AND INTIFADA | LEBANON WAR | SUB-PRIME<br>FINANCIAL CRISIS | GAZA | COVID 19 |
|---------------------------|--------------------------------|-------------|-------------------------------|------|----------|
|                           | 2001                           | 2006        | 2009                          | 2014 | 2020