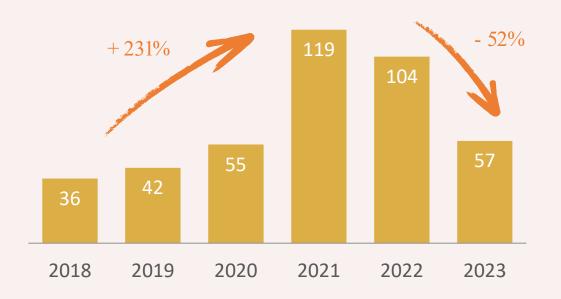

STARTUP NATION CENTRAL

## Welcome

THE STARTUP NATION- ISRAELI TECH





## Innovation is a major contributor to Israel's economy

STARTUP NATION CENTRAL

12%

of workforce

20%

of GDP

53%

of total annual exports

#### STARTUP NATION CENTRAL

#### Contributing to significant economic growth



Source: OECD.ORG

#### Israel is a compact powerhouse with a thriving Innovation Ecosystem





Source: Startup Nation Finder



### Currently there are nearly 450 MNC Innovation and R&D Centers in Israel















































































#### Private funding by years





Source: Startup Nation Finder



## Private Funding – Global Comparison













Europe

STARTUP

# Leading the world in several key innovation parameters





#1

Number of Startups

PER CAPITA

#2

Venture Capital Investments

PER CAPITA

#1

R&D Investments

AS % OF GDP

#1

Innovation Linkages

‡**4** 

In Public Companies

LISTED ON NASDAQ

# Israel's Innovation Ecosystem has proven resilient to turmoil in the past

#### In the face of adversity, Israel's fundamentals remain strong



| PAST CRISES               | DOT.COM CRISIS<br>AND INTIFADA | LEBANON WAR | SUB-PRIME<br>FINANCIAL CRISIS | GAZA | COVID 19 |
|---------------------------|--------------------------------|-------------|-------------------------------|------|----------|
|                           | 2001                           | 2006        | 2009                          | 2014 | 2020     |
| I