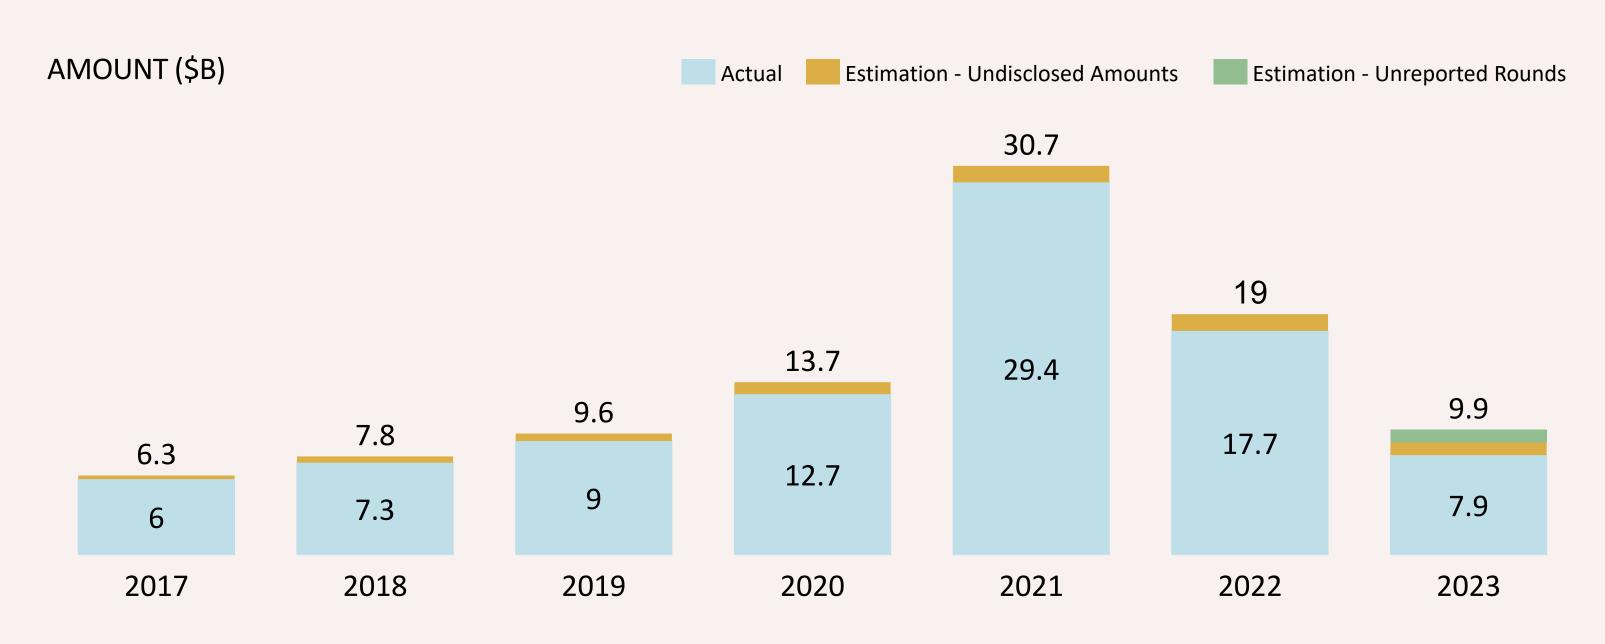

STARTUP NATION CENTRAL

## Welcome

THE STARTUP NATION- ISRAELI TECH





## Innovation is a major contributor to Israel's economy

STARTUP NATION CENTRAL

12%

of workforce

20%

of GDP

53%

of total annual exports

#### STARTUP NATION CENTRAL

#### Contributing to significant economic growth



Source: OECD.ORG

#### Israel is a compact powerhouse with a thriving Innovation Ecosystem





Source: Startup Nation Finder



### Currently there are nearly 450 MNC Innovation and R&D Centers in Israel















































































#### Private funding by years





Source: Startup Nation Finder



## Private Funding – Global Comparison













Europe

STARTUP

# Leading the world in several key innovation parameters





#1

Number of Startups

PER CAPITA

#2

Venture Capital Investments

PER CAPITA

#1

R&D Investments

AS % OF GDP

#1

Innovation Linkages

‡**4** 

In Public Companies

LISTED ON NASDAQ

# Israel's Innovation Ecosystem has proven resilient to turmoil in the past

#### In the face of adversity, Israel's fundamentals remain strong



| PAST CRISES               | DOT.COM CRISIS<br>AND INTIFADA | LEBANON WAR | SUB-PRIME<br>FINANCIAL CRISIS | GAZA | COVID 19 |
|---------------------------|--------------------------------|-------------|-------------------------------|------|----------|
|                           | 2001