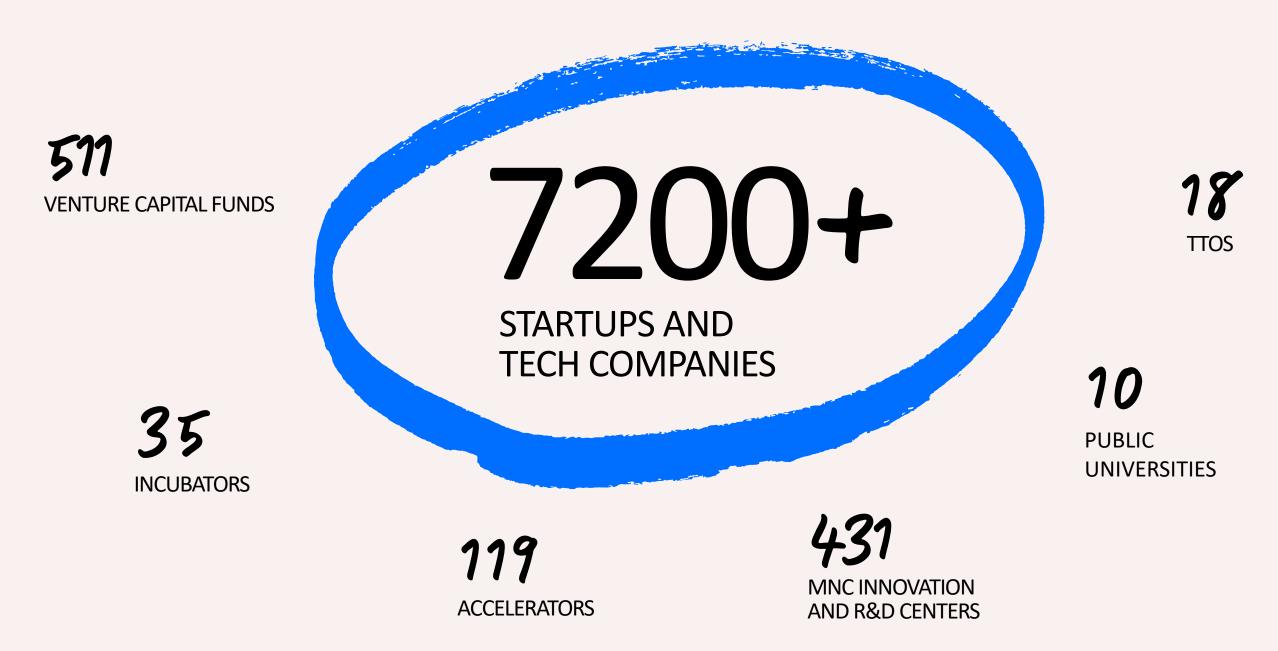

#### Israel is a compact powerhouse with a thriving Innovation Ecosystem

Source: Startup Nation Finder

### Currently there are nearly 450 MNC Innovation and R&D Centers in Israel