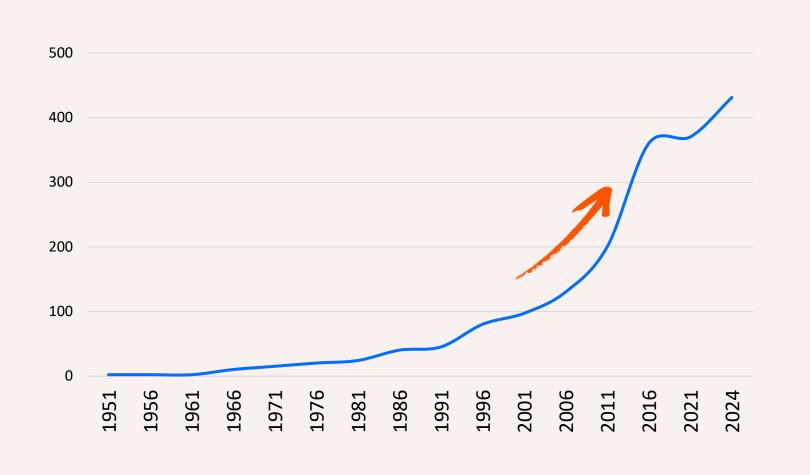

STARTUP NATION CENTRAL

## Welcome

THE STARTUP NATION- ISRAELI TECH





## Innovation is a major contributor to Israel's economy

STARTUP NATION CENTRAL

12%

of workforce

20%

of GDP

53%

of total annual exports

#### STARTUP NATION CENTRAL

#### Contributing to significant economic growth



Source: OECD.ORG

#### Israel is a compact powerhouse with a thriving Innovation Ecosystem





Source: Startup Nation Finder



### Currently there are nearly 450 MNC Innovation and R&D Centers in Israel















































































#### Private funding by years





Source: Startup Nation Finder



## Private Funding – Global Comparison













Europe

STARTUP

# Leading the world in several key innovation parameters





#1

Number of Startups

PER CAPITA

#2

Venture Capital Investments

PER CAPITA

#1

R&D Investments

AS % OF GDP

#1

Innovation Linkages

‡**4** 

In Public Companies

LISTED ON NASDAQ

# Israel's Innovation Ecosystem has proven resilient to turmoil in the past

#### In the face of adversity, Israel's fundamentals remain strong



| PAST CRISES               | DOT.COM CRISIS<br>AND INTIFADA | LEBANON WAR | SUB-PRIME<br>FINANCIAL CRISIS | GAZA | COVID 19 |
|---------------------------|--------------------------------|---