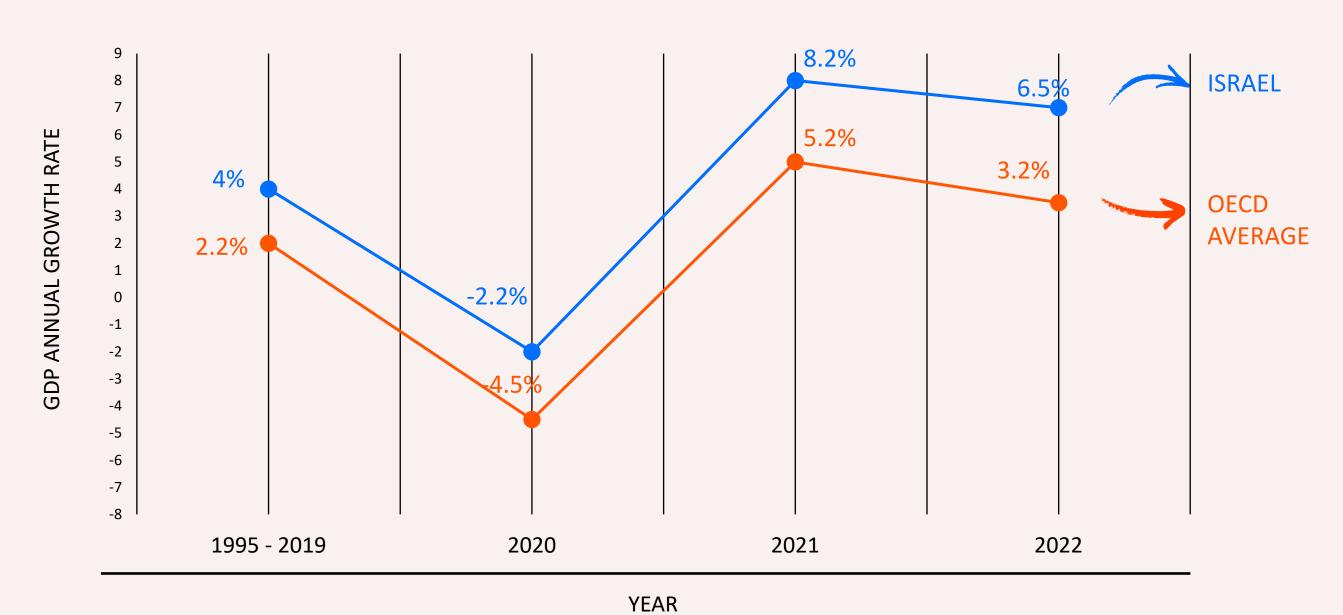

STARTUP NATION CENTRAL

## Welcome

THE STARTUP NATION- ISRAELI TECH





## Innovation is a major contributor to Israel's economy

STARTUP NATION CENTRAL

12%

of workforce

20%

of GDP

53%

of total annual exports

#### STARTUP NATION CENTRAL

#### Contributing to significant economic growth



Source: OECD.ORG

#### Israel is a compact powerhouse with a thriving Innovation Ecosystem





Source: Startup Nation Finder



### Currently there are nearly 450 MNC Innovation and R&D Centers in Israel















































































#### Private funding by years





Source: Startup Nation Finder



## Private Funding – Global Comparison













Europe

STARTUP

# Leading the world in several key innovation parameters





#1

Number of Startups

PER CAPITA

#2

Venture Capital Investments

PER CAPITA

#1

R&D Investments

AS % OF GDP

#1

Innovation Linkages

‡**4** 

In Public Companies

LISTED ON NASDAQ

# Israel's Innovation Ecosystem has proven resilient to turmoil in the past

#### In the face of adversity, Israel's fundamenta